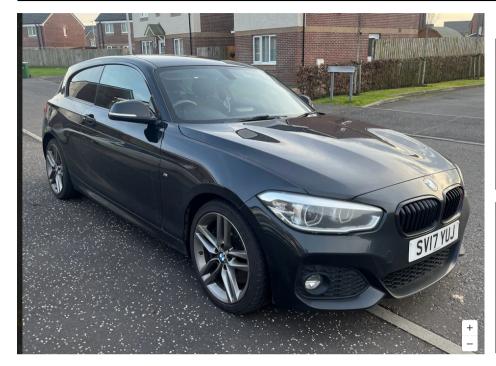

Mar 2017 112000 miles Manual Diesel

£35 Road Tax Up Graded Sound System Satellite Navigation
Bluetooth Media New Mot Part History

2 Keys Excellent MPG

| Technical Data      |        |                    |      |
|---------------------|--------|--------------------|------|
| CO2 Emmissions      | 118    | Engine Capacity    | 1995 |
| Fuel Type           | Diesel | Number of Doors    | 3    |
| Transmission        | Manual | 6 Months Tax Cost  | 0    |
| Year of Manufacture | 2017   | 12 Months Tax Cost | 35   |
| Color               | BLACK  | Euro Status        | E6   |
| BHP                 | 188    | MPG Combined       | 62.8 |