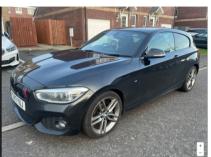

Mar 2017 112000 miles Manual Diesel

£35 Road Tax Up Graded Sound System Satellite Navigation
Bluetooth Media New Mot Part History

2 Keys Excellent MPG

| Technical Data      |        |                    |      |
|---------------------|--------|--------------------|------|
| CO2 Emmissions      | 118    | Engine Capacity    | 1995 |
| Fuel Type           | Diesel | Number of Doors    | 3    |
| Transmission        | Manual | 6 Months Tax Cost  | 0    |
| Year of Manufacture | 2017   | 12 Months Tax Cost | 35   |
| Color               | BLACK  | Euro Status        | E6   |
| BHP                 | 188    | MPG Combined       | 62.8 |