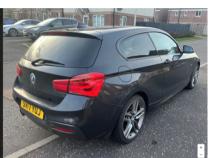

Mar 2017 112000 miles Manual Diesel

£35 Road Tax Up Graded Sound System Satellite Navigation
Bluetooth Media New Mot Part History

2 Keys Excellent MPG

| Technical Data      |        |                    |      |
|---------------------|--------|--------------------|------|
| CO2 Emmissions      | 118    | Engine Capacity    | 1995 |
| Fuel Type           | Diesel | Number of Doors    | 3    |
| Transmission        | Manual | 6 Months Tax Cost  | 0    |
| Year of Manufacture | 2017   | 12 Months Tax Cost | 35   |
| Color               | BLACK  | Euro Status        | E6   |
| BHP                 | 188    | MPG Combined       | 62.8 |