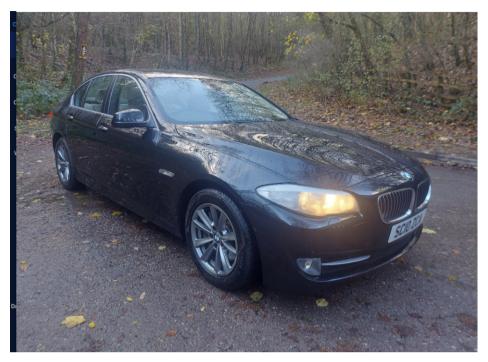

## BMW 5 SERIES 535I SE £8,990

Jun 2010 44000 miles Automatic Petrol

| Technical Data      |           |                    |        |
|---------------------|-----------|--------------------|--------|
| CO2 Emmissions      | 195       | Engine Capacity    | 3000   |
| Fuel Type           | Petrol    | Number of Doors    | 4      |
| Transmission        | Automatic | 6 Months Tax Cost  | 211.75 |
| Year of Manufacture | 2010      | 12 Months Tax Cost | 385    |
| Color               | BLACK     | Euro Status        | E5     |
| BHP                 | 301.7     | MPG Combined       | 33.6   |