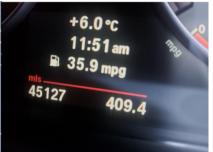

## BMW 5 SERIES 535I SE £8,990

Jun 2010 44000 miles Automatic Petrol

| Technical Data      |           |                    |        |
|---------------------|-----------|--------------------|--------|
| CO2 Emmissions      | 195       | Engine Capacity    | 3000   |
| Fuel Type           | Petrol    | Number of Doors    | 4      |
| Transmission        | Automatic | 6 Months Tax Cost  | 211.75 |
| Year of Manufacture | 2010      | 12 Months Tax Cost | 385    |
| Color               | BLACK     | Euro Status        | E5     |
| BHP                 | 301.7     | MPG Combined       | 33.6   |