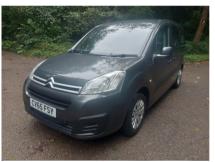

Sep 2015 66000 miles Automatic Diesel

## **Features**

£20 Tax Diesel Auto Low Mileage

High MPG Service History New Mot

Last Owner Since 2017 2 Keys

| Technical Data      |           |                    |      |
|---------------------|-----------|--------------------|------|
| CO2 Emmissions      | 109       | Engine Capacity    | 1560 |
| Fuel Type           | Diesel    | Number of Doors    | 5    |
| Transmission        | Automatic | 6 Months Tax Cost  | 0    |
| Year of Manufacture | 2015      | 12 Months Tax Cost | 20   |
| Color               | GREY      | Euro Status        | E6   |
| BHP                 | 98        | MPG Combined       | 67.3 |