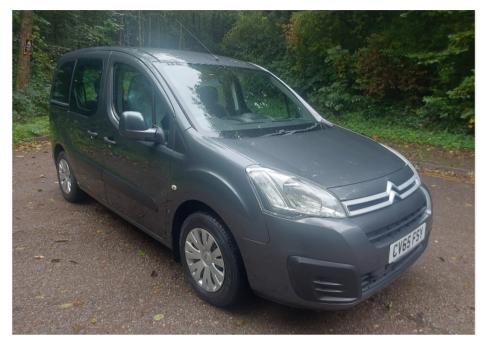

Sep 2015 66000 miles Automatic Diesel

## **Features**

£20 Tax Diesel Auto Low Mileage

High MPG Service History New Mot

Last Owner Since 2017 2 Keys

| Technical Data      |           |                    |      |
|---------------------|-----------|--------------------|------|
| CO2 Emmissions      | 109       | Engine Capacity    | 1560 |
| Fuel Type           | Diesel    | Number of Doors    | 5    |
| Transmission        | Automatic | 6 Months Tax Cost  | 0    |
| Year of Manufacture | 2015      | 12 Months Tax Cost | 20   |
| Color               | GREY      | Euro Status        | E6   |
| BHP                 | 98        | MPG Combined       | 67.3 |