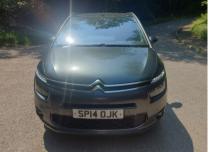

## CITROEN C4 GRAND PICASSO BLUEHDI EXCLUSIVE PLUS £8,490

Apr 2014 54000 miles Manual Diesel

## **Features**

**3Q CAR** 

Panoramic Glass Roof Full Service History £35 Road Tax

MOT/No Advisories 7 Seats Bluetooth Media

Reverse Camera Satellite Navigation

| Technical Data      |        |                    |            |
|---------------------|--------|--------------------|------------|
| CO2 Emmissions      | 113    | Engine Capacity    | 1997       |
| Fuel Type           | Diesel | Number of Doors    | 5          |
| Transmission        | Manual | 6 Months Tax Cost  | 0          |
| Year of Manufacture | 2014   | 12 Months Tax Cost | 35         |
| Color               | GREY   | Euro Status        | <b>E</b> 6 |
| BHP                 | 148    | MPG Combined       | 65.7       |