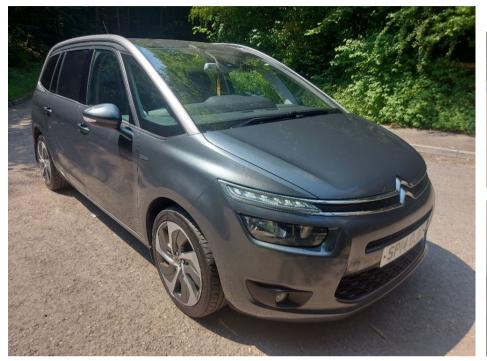

## CITROEN C4 GRAND PICASSO BLUEHDI EXCLUSIVE PLUS £8,490

Apr 2014 54000 miles Manual Diesel

## **Features**

**3Q CAR** 

Panoramic Glass Roof Full Service History £35 Road Tax

MOT/No Advisories 7 Seats Bluetooth Media

Reverse Camera Satellite Navigation

| Technical Data      |        |                    |            |
|---------------------|--------|--------------------|------------|
| CO2 Emmissions      | 113    | Engine Capacity    | 1997       |
| Fuel Type           | Diesel | Number of Doors    | 5          |
| Transmission        | Manual | 6 Months Tax Cost  | 0          |
| Year of Manufacture | 2014   | 12 Months Tax Cost | 35         |
| Color               | GREY   | Euro Status        | <b>E</b> 6 |
| BHP                 | 148    | MPG Combined       | 65.7       |