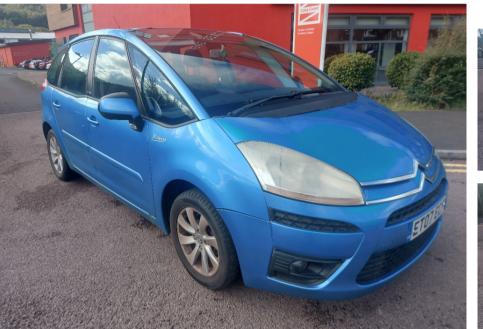

## CITROEN C4 PICASSO 5 VTR PLUS EGS I 16V £2,990

ETO7 ECF

| Jul 2007                       | 44000 miles  | Automatic    |                  | Petrol |
|--------------------------------|--------------|--------------|------------------|--------|
| Features                       |              |              |                  |        |
| Low Mileage                    | New MOT/No   | o Advisories | Petrol Automatic |        |
| Cruise Control<br>Part History | Paddle Shift |              | Alloy Wheels     |        |

| Technical Data      |           |                    |        |
|---------------------|-----------|--------------------|--------|
| CO2 Emmissions      | 190       | Engine Capacity    | 1997   |
| Fuel Type           | Petrol    | Number of Doors    | 5      |
| Transmission        | Automatic | 6 Months Tax Cost  | 211.75 |
| Year of Manufacture | 2007      | 12 Months Tax Cost | 385    |
| Color               | BLUE      | Euro Status        |        |
| BHP                 | 138.1     | MPG Combined       | 35.3   |