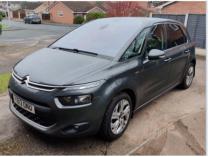

Jul 2013 83000 miles Automatic Diesel

| E0 2 | ш | re | 0 |
|------|---|----|---|
| -10  |   |    | - |

**9Q CAR**S

New Clutch/Flywheel £20 Tax Full Service History

Bluetooth Media Reverse Camera Satellite Navigation

New Mot 2 Keys

| Technical Data      |           |                    |      |
|---------------------|-----------|--------------------|------|
| CO2 Emmissions      | 105       | Engine Capacity    | 1560 |
| Fuel Type           | Diesel    | Number of Doors    | 5    |
| Transmission        | Automatic | 6 Months Tax Cost  | 0    |
| Year of Manufacture | 2013      | 12 Months Tax Cost | 20   |
| Color               | GREY      | Euro Status        | E5   |
| BHP                 | 113       | MPG Combined       | 70.6 |