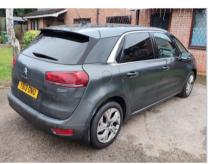

Jul 2013 83000 miles Automatic Diesel

| E0 2 | ш | re | 0 |
|------|---|----|---|
| -10  |   |    | - |

**9Q CAR**S

New Clutch/Flywheel £20 Tax Full Service History

Bluetooth Media Reverse Camera Satellite Navigation

New Mot 2 Keys

| Technical Data      |           |                    |      |
|---------------------|-----------|--------------------|------|
| CO2 Emmissions      | 105       | Engine Capacity    | 1560 |
| Fuel Type           | Diesel    | Number of Doors    | 5    |
| Transmission        | Automatic | 6 Months Tax Cost  | 0    |
| Year of Manufacture | 2013      | 12 Months Tax Cost | 20   |
| Color               | GREY      | Euro Status        | E5   |
| BHP                 | 113       | MPG Combined       | 70.6 |