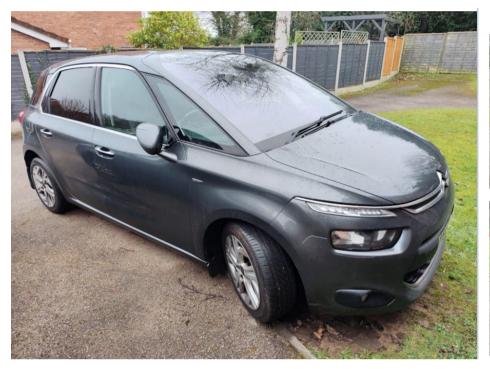

Jul 2013 83000 miles Automatic Diesel

| E0 2 | ш | re | 0 |
|------|---|----|---|
| -10  |   |    | - |

**9Q CAR**S

New Clutch/Flywheel £20 Tax Full Service History

Bluetooth Media Reverse Camera Satellite Navigation

New Mot 2 Keys

| Technical Data      |           |                    |      |
|---------------------|-----------|--------------------|------|
| CO2 Emmissions      | 105       | Engine Capacity    | 1560 |
| Fuel Type           | Diesel    | Number of Doors    | 5    |
| Transmission        | Automatic | 6 Months Tax Cost  | 0    |
| Year of Manufacture | 2013      | 12 Months Tax Cost | 20   |
| Color               | GREY      | Euro Status        | E5   |
| BHP                 | 113       | MPG Combined       | 70.6 |