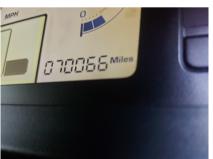

Aug 2012 70000 miles Manual Petrol

|--|

Full Service History Recently Serviced MOT No Advisories

1 Previous owner Air Conditioning Alloy Wheels

Rear Parking Sensors 2 Keys

| Technical Data      |        |                    |        |
|---------------------|--------|--------------------|--------|
| CO2 Emmissions      | 159    | Engine Capacity    | 1598   |
| Fuel Type           | Petrol | Number of Doors    | 5      |
| Transmission        | Manual | 6 Months Tax Cost  | 140.25 |
| Year of Manufacture | 2012   | 12 Months Tax Cost | 255    |
| Color               | SILVER | Euro Status        | E5     |
| BHP                 | 118    | MPG Combined       | 40.9   |