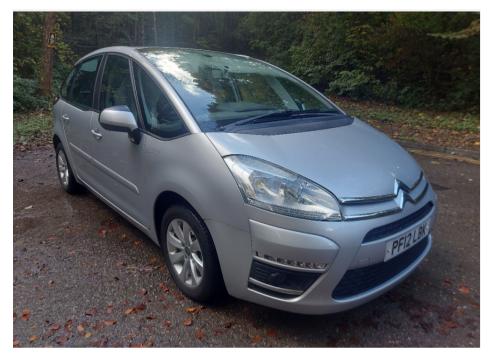

Aug 2012 70000 miles Manual Petrol

|--|

Full Service History Recently Serviced MOT No Advisories

1 Previous owner Air Conditioning Alloy Wheels

Rear Parking Sensors 2 Keys

| Technical Data      |        |                    |        |
|---------------------|--------|--------------------|--------|
| CO2 Emmissions      | 159    | Engine Capacity    | 1598   |
| Fuel Type           | Petrol | Number of Doors    | 5      |
| Transmission        | Manual | 6 Months Tax Cost  | 140.25 |
| Year of Manufacture | 2012   | 12 Months Tax Cost | 255    |
| Color               | SILVER | Euro Status        | E5     |
| BHP                 | 118    | MPG Combined       | 40.9   |