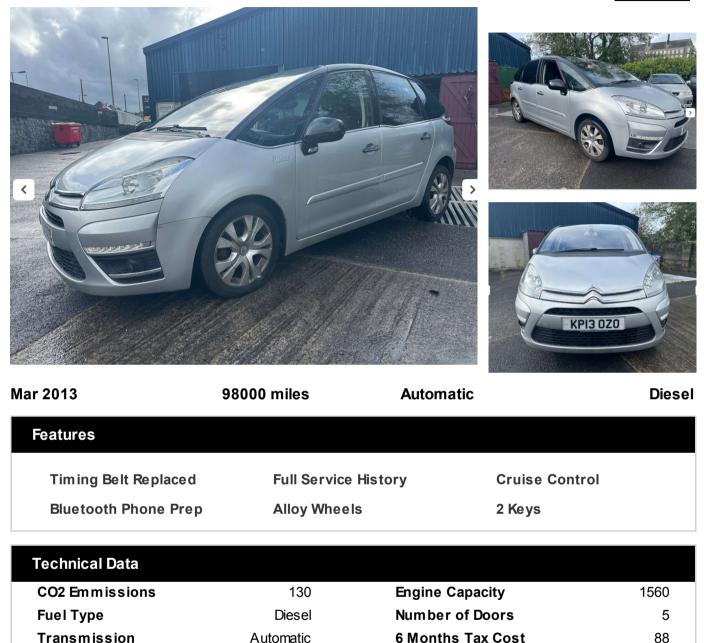

## CITROEN C4 PICASSO PLATINUM EGS E-HDI £3,190

160

ColorSILVEREuro StatusE5BHP110MPG Combined56.5BQ Cars make every effort to ensure all prices and vehicle details on this website are correct. However, as these are used cars, the standard specification can sometimes differ from that shown. Please satisfy yourself that a vehicle has a specific feature that is important to you before purchasing. Our staff at the dealership will be happy to assist you. Prices, offers and