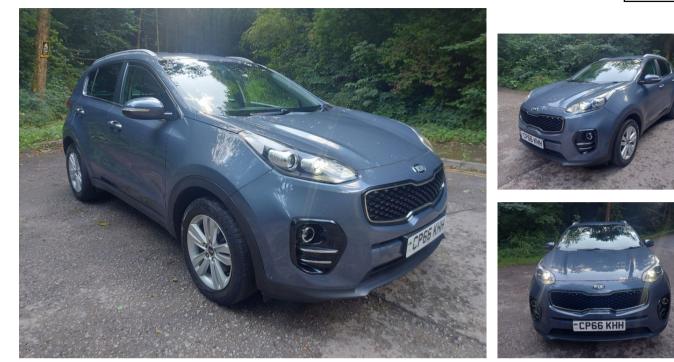

## KIA SPORTAGE CRDI 2 ISG £8,990

Nov 2016

78000 miles

Manual

Diesel

## Features1 OwnerFull Kia Service HistoryNew MOT/No Advisories£35 Road TaxLane Departure WarningReverse CameraBluetooth MediaSatellite Navigation

| Technical Data      |        |                    |      |
|---------------------|--------|--------------------|------|
| CO2 Emmissions      | 119    | Engine Capacity    | 1685 |
| Fuel Type           | Diesel | Number of Doors    | 5    |
| Transmission        | Manual | 6 Months Tax Cost  | 0    |
| Year of Manufacture | 2016   | 12 Months Tax Cost | 35   |
| Color               | BLUE   | Euro Status        | E6   |
| BHP                 | 114    | MPG Combined       | 61.4 |