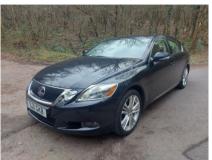

## LEXUS GS 450H SE-L £5,990

Sep 2008 71000 miles Automatic Hybrid

## **Features**

ULEZ Exempt Petrol Hybrid Good Service Record

New MOT/No Advisories Superb Specification 2 Keys

Heated Leather Interior Sat Nav

| Technical Data      |           |                    |       |
|---------------------|-----------|--------------------|-------|
| CO2 Emmissions      | 185       | Engine Capacity    | 3456  |
| Fuel Type           | Hybrid    | Number of Doors    | 4     |
| Transmission        | Automatic | 6 Months Tax Cost  | 170.5 |
| Year of Manufacture | 2008      | 12 Months Tax Cost | 310   |
| Color               | BLUE      | Euro Status        | E4    |
| BHP                 | 345       | MPG Combined       | 35.8  |