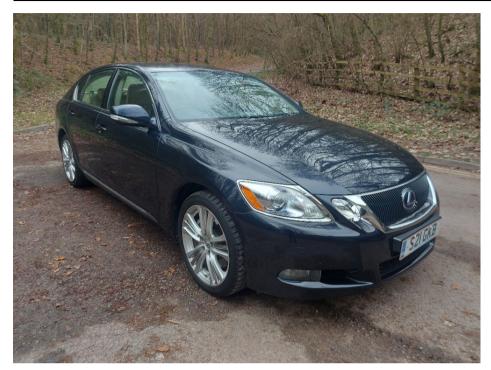

## LEXUS GS 450H SE-L £5,990

Sep 2008 71000 miles Automatic Hybrid

## **Features**

ULEZ Exempt Petrol Hybrid Good Service Record

New MOT/No Advisories Superb Specification 2 Keys

Heated Leather Interior Sat Nav

| Technical Data      |           |                    |       |
|---------------------|-----------|--------------------|-------|
| CO2 Emmissions      | 185       | Engine Capacity    | 3456  |
| Fuel Type           | Hybrid    | Number of Doors    | 4     |
| Transmission        | Automatic | 6 Months Tax Cost  | 170.5 |
| Year of Manufacture | 2008      | 12 Months Tax Cost | 310   |
| Color               | BLUE      | Euro Status        | E4    |
| BHP                 | 345       | MPG Combined       | 35.8  |