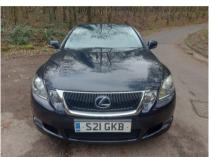

## LEXUS GS 450H SE-L £5,990

Sep 2008 71000 miles Automatic Hybrid

## **Features**

ULEZ Exempt Petrol Hybrid Good Service Record

New MOT/No Advisories Superb Specification 2 Keys

Heated Leather Interior Sat Nav

| Technical Data      |           |                    |       |
|---------------------|-----------|--------------------|-------|
| CO2 Emmissions      | 185       | Engine Capacity    | 3456  |
| Fuel Type           | Hybrid    | Number of Doors    | 4     |
| Transmission        | Automatic | 6 Months Tax Cost  | 170.5 |
| Year of Manufacture | 2008      | 12 Months Tax Cost | 310   |
| Color               | BLUE      | Euro Status        | E4    |
| BHP                 | 345       | MPG Combined       | 35.8  |