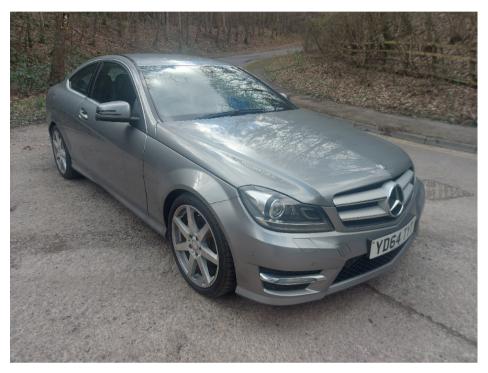

## MERCEDES C-CLASS C220 CDI AMG SPORT EDITION PREMIUM £7,490

Sep 2014 76000 miles Automatic Diesel

Low Mileage Diesel Auto Satellite Navigation

Reverse Camera Bluetooth Media Front And Rear Parking Sensors

Heated Half Leather Seats 2 Keys

| Technical Data      |           |                    |       |
|---------------------|-----------|--------------------|-------|
| CO2 Emmissions      | 139       | Engine Capacity    | 2143  |
| Fuel Type           | Diesel    | Number of Doors    | 2     |
| Transmission        | Automatic | 6 Months Tax Cost  | 104.5 |
| Year of Manufacture | 2014      | 12 Months Tax Cost | 190   |
| Color               | SILVER    | Euro Status        | E5    |
| BHP                 | 167.6     | MPG Combined       | 53.3  |