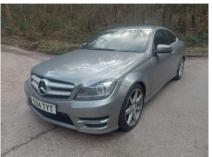

## MERCEDES C-CLASS C220 CDI AMG SPORT EDITION PREMIUM £7,490

Sep 2014 76000 miles Automatic Diesel

Low Mileage Diesel Auto Satellite Navigation

Reverse Camera Bluetooth Media Front And Rear Parking Sensors

Heated Half Leather Seats 2 Keys

| Technical Data      |           |                    |       |
|---------------------|-----------|--------------------|-------|
| CO2 Emmissions      | 139       | Engine Capacity    | 2143  |
| Fuel Type           | Diesel    | Number of Doors    | 2     |
| Transmission        | Automatic | 6 Months Tax Cost  | 104.5 |
| Year of Manufacture | 2014      | 12 Months Tax Cost | 190   |
| Color               | SILVER    | Euro Status        | E5    |
| BHP                 | 167.6     | MPG Combined       | 53.3  |