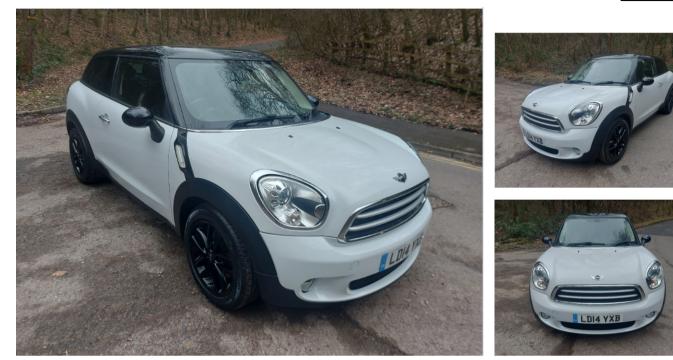

## MINI PACEMAN COOPER D £4,490

Jun 2014

108000 miles

Manual

Diesel

| Features             |                      |              |
|----------------------|----------------------|--------------|
| 1 Owner              | Great Service Record | £35 Road Tax |
| Bluetooth Media      | Cruise Control       | New Mot      |
| Rear Parking Sensors | Panoramic Sunroof    |              |

| Technical Data      |        |                    |      |
|---------------------|--------|--------------------|------|
| CO2 Emmissions      | 115    | Engine Capacity    | 1598 |
| Fuel Type           | Diesel | Number of Doors    | 3    |
| Transmission        | Manual | 6 Months Tax Cost  | 0    |
| Year of Manufacture | 2014   | 12 Months Tax Cost | 35   |
| Color               | WHITE  | Euro Status        | E5   |
| BHP                 | 111    | MPG Combined       | 64.2 |