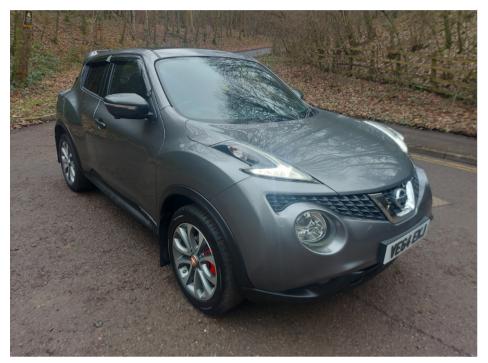

## NISSAN JUKE TEKNA DCI £6,990

Nov 2014 39000 miles Manual Diesel

|      | 4 |       |
|------|---|-------|
| Fea: | Ш | 90    |
| -    |   | T-Y-1 |

Low Mileage £20 Tax Full Service History

Heated Leather Interior Satellite Navigation Reverse Camera

Bluetooth Media Tilt/Slide Pan Roof

| Technical Data      |        |                    |      |
|---------------------|--------|--------------------|------|
| CO2 Emmissions      | 104    | Engine Capacity    | 1461 |
| Fuel Type           | Diesel | Number of Doors    | 5    |
| Transmission        | Manual | 6 Months Tax Cost  | 0    |
| Year of Manufacture | 2014   | 12 Months Tax Cost | 20   |
| Color               | GREY   | Euro Status        | E5   |
| BHP                 | 110    | MPG Combined       | 70.6 |