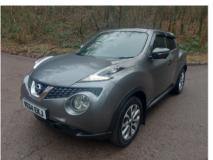

## NISSAN JUKE TEKNA DCI £6,990

Nov 2014 39000 miles Manual Diesel

|      | 4 |       |
|------|---|-------|
| Fea: | Ш | 90    |
| -    |   | T-Y-1 |

Low Mileage £20 Tax Full Service History

Heated Leather Interior Satellite Navigation Reverse Camera

Bluetooth Media Tilt/Slide Pan Roof

| Technical Data      |        |                    |      |
|---------------------|--------|--------------------|------|
| CO2 Emmissions      | 104    | Engine Capacity    | 1461 |
| Fuel Type           | Diesel | Number of Doors    | 5    |
| Transmission        | Manual | 6 Months Tax Cost  | 0    |
| Year of Manufacture | 2014   | 12 Months Tax Cost | 20   |
| Color               | GREY   | Euro Status        | E5   |
| BHP                 | 110    | MPG Combined       | 70.6 |