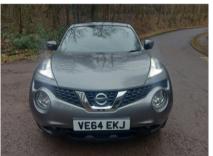

## NISSAN JUKE TEKNA DCI £6,990

Nov 2014 39000 miles Manual Diesel

|      | 4 |       |
|------|---|-------|
| Fea: | Ш | 90    |
| -    |   | T-Y-1 |

Low Mileage £20 Tax Full Service History

Heated Leather Interior Satellite Navigation Reverse Camera

Bluetooth Media Tilt/Slide Pan Roof

| Technical Data      |        |                    |      |
|---------------------|--------|--------------------|------|
| CO2 Emmissions      | 104    | Engine Capacity    | 1461 |
| Fuel Type           | Diesel | Number of Doors    | 5    |
| Transmission        | Manual | 6 Months Tax Cost  | 0    |
| Year of Manufacture | 2014   | 12 Months Tax Cost | 20   |
| Color               | GREY   | Euro Status        | E5   |
| BHP                 | 110    | MPG Combined       | 70.6 |