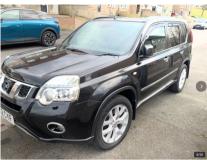

Mar 2012 114000 miles Manual Diesel

| reamres |     |   |   |
|---------|-----|---|---|
|         | TII | ľ | • |
|         |     |   | 3 |

Tilt/Slide Panoramic Glass

Roof

Satellite Navigation

2 Keys

**Great Service Record** 

**Bluetooth Phone Prep** 

New MOT/No Advisories

**Heated Leather Interior** 

Reverse Camera

| Technical Data      |        |                    |        |
|---------------------|--------|--------------------|--------|
| CO2 Emmissions      | 168    | Engine Capacity    | 1995   |
| Fuel Type           | Diesel | Number of Doors    | 5      |
| Transmission        | Manual | 6 Months Tax Cost  | 167.75 |
| Year of Manufacture | 2012   | 12 Months Tax Cost | 305    |
| Color               | BLACK  | Euro Status        | E5     |
| BHP                 | 170.3  | MPG Combined       | 44.1   |