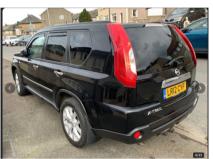

Mar 2012 114000 miles Manual Diesel

| reamres |     |   |   |
|---------|-----|---|---|
|         | TII | ľ | • |
|         |     |   | 3 |

Tilt/Slide Panoramic Glass

Roof

Satellite Navigation

2 Keys

**Great Service Record** 

**Bluetooth Phone Prep** 

New MOT/No Advisories

**Heated Leather Interior** 

Reverse Camera

| Technical Data      |        |                    |        |
|---------------------|--------|--------------------|--------|
| CO2 Emmissions      | 168    | Engine Capacity    | 1995   |
| Fuel Type           | Diesel | Number of Doors    | 5      |
| Transmission        | Manual | 6 Months Tax Cost  | 167.75 |
| Year of Manufacture | 2012   | 12 Months Tax Cost | 305    |
| Color               | BLACK  | Euro Status        | E5     |
| BHP                 | 170.3  | MPG Combined       | 44.1   |