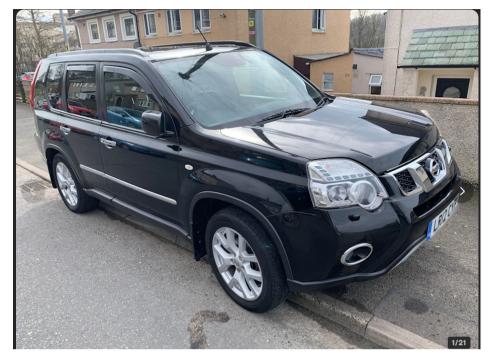

Mar 2012 114000 miles Manual Diesel

| reamres |     |   |   |
|---------|-----|---|---|
|         | TII | ľ | • |
|         |     |   | 3 |

Tilt/Slide Panoramic Glass

Roof

Satellite Navigation

2 Keys

**Great Service Record** 

**Bluetooth Phone Prep** 

New MOT/No Advisories

**Heated Leather Interior** 

Reverse Camera

| Technical Data      |        |                    |        |
|---------------------|--------|--------------------|--------|
| CO2 Emmissions      | 168    | Engine Capacity    | 1995   |
| Fuel Type           | Diesel | Number of Doors    | 5      |
| Transmission        | Manual | 6 Months Tax Cost  | 167.75 |
| Year of Manufacture | 2012   | 12 Months Tax Cost | 305    |
| Color               | BLACK  | Euro Status        | E5     |
| BHP                 | 170.3  | MPG Combined       | 44.1   |