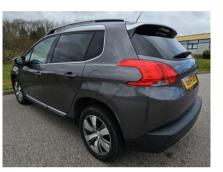

Jul 2014 70000 miles Automatic Diesel

## **Features**

| Technical Data      |           |                    |      |
|---------------------|-----------|--------------------|------|
| CO2 Emmissions      | 98        | Engine Capacity    | 1560 |
| Fuel Type           | Diesel    | Number of Doors    | 5    |
| Transmission        | Automatic | 6 Months Tax Cost  | 0    |
| Year of Manufacture | 2014      | 12 Months Tax Cost | 20   |
| Color               | GREY      | Euro Status        | E5   |
| BHP                 | 92        | MPG Combined       | 74.3 |