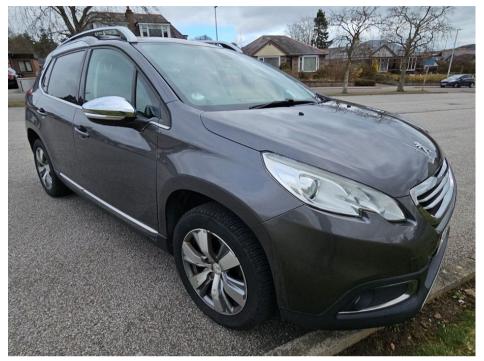

Jul 2014 70000 miles Automatic Diesel

## **Features**

| Technical Data      |           |                    |      |
|---------------------|-----------|--------------------|------|
| CO2 Emmissions      | 98        | Engine Capacity    | 1560 |
| Fuel Type           | Diesel    | Number of Doors    | 5    |
| Transmission        | Automatic | 6 Months Tax Cost  | 0    |
| Year of Manufacture | 2014      | 12 Months Tax Cost | 20   |
| Color               | GREY      | Euro Status        | E5   |
| BHP                 | 92        | MPG Combined       | 74.3 |