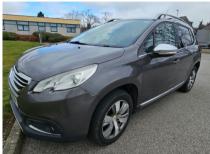

Jul 2014 70000 miles Automatic Diesel

## **Features**

| Technical Data      |           |                    |      |
|---------------------|-----------|--------------------|------|
| CO2 Emmissions      | 98        | Engine Capacity    | 1560 |
| Fuel Type           | Diesel    | Number of Doors    | 5    |
| Transmission        | Automatic | 6 Months Tax Cost  | 0    |
| Year of Manufacture | 2014      | 12 Months Tax Cost | 20   |
| Color               | GREY      | Euro Status        | E5   |
| BHP                 | 92        | MPG Combined       | 74.3 |