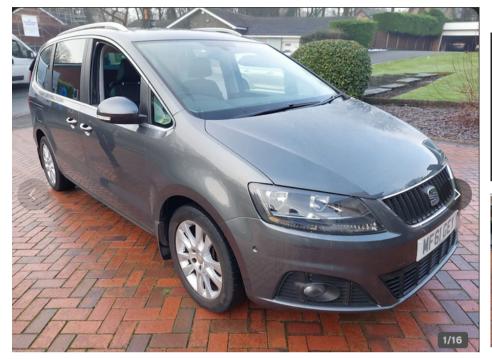

Sep 2011 45000 miles Automatic Diesel

1 Owner 7 Seats Tilt/Slide Panoramic Glass Roof

Timing Belt Replaced Heated Leather Interior

Reverse Camera
Sliding Doors Low Mileage

| Technical Data      |           |                    |       |
|---------------------|-----------|--------------------|-------|
| CO2 Emmissions      | 149       | Engine Capacity    | 1968  |
| Fuel Type           | Diesel    | Number of Doors    | 5     |
| Transmission        | Automatic | 6 Months Tax Cost  | 115.5 |
| Year of Manufacture | 2011      | 12 Months Tax Cost | 210   |
| Color               | GREY      | Euro Status        | E5    |
| BHP                 | 140       | MPG Combined       | 49.6  |