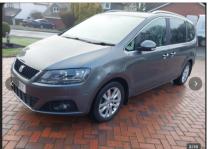

Sep 2011 45000 miles Automatic Diesel

1 Owner 7 Seats Tilt/Slide Panoramic Glass Roof

Timing Belt Replaced Heated Leather Interior

Reverse Camera
Sliding Doors Low Mileage

| Technical Data      |           |                    |       |
|---------------------|-----------|--------------------|-------|
| CO2 Emmissions      | 149       | Engine Capacity    | 1968  |
| Fuel Type           | Diesel    | Number of Doors    | 5     |
| Transmission        | Automatic | 6 Months Tax Cost  | 115.5 |
| Year of Manufacture | 2011      | 12 Months Tax Cost | 210   |
| Color               | GREY      | Euro Status        | E5    |
| BHP                 | 140       | MPG Combined       | 49.6  |