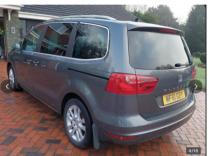

Sep 2011 45000 miles Automatic Diesel

1 Owner 7 Seats Tilt/Slide Panoramic Glass Roof

Timing Belt Replaced Heated Leather Interior

Reverse Camera
Sliding Doors Low Mileage

| Technical Data      |           |                    |       |
|---------------------|-----------|--------------------|-------|
| CO2 Emmissions      | 149       | Engine Capacity    | 1968  |
| Fuel Type           | Diesel    | Number of Doors    | 5     |
| Transmission        | Automatic | 6 Months Tax Cost  | 115.5 |
| Year of Manufacture | 2011      | 12 Months Tax Cost | 210   |
| Color               | GREY      | Euro Status        | E5    |
| BHP                 | 140       | MPG Combined       | 49.6  |