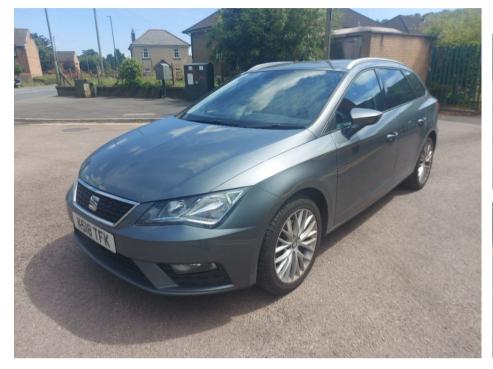

May 2018 134000 miles Manual Diesel

## **Features**

BQ CARS

ULEZ Exempt Satellite Navigation Huge Loading Space

Rear Parking Sensors Bluetooth Media Cruise Control

Long Mot 2 Keys

| Technical Data      |        |                    |      |
|---------------------|--------|--------------------|------|
| CO2 Emmissions      | 109    | Engine Capacity    | 1598 |
| Fuel Type           | Diesel | Number of Doors    | 5    |
| Transmission        | Manual | 6 Months Tax Cost  | 99   |
| Year of Manufacture | 2018   | 12 Months Tax Cost | 180  |
| Color               | GREY   | Euro Status        | E6   |
| BHP                 | 114    | MPG Combined       | 68.9 |