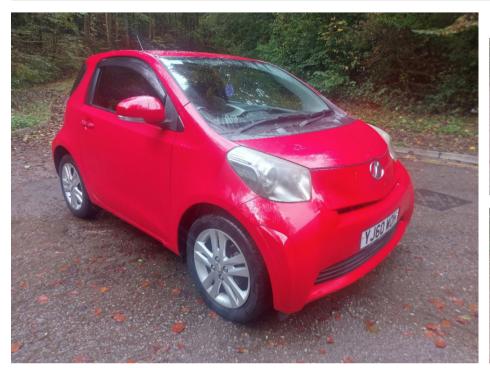

## TOYOTA IQ Auto £4,490

Sep 2022 43000 miles Automatic Petrol

| Features          |                   |                    |  |
|-------------------|-------------------|--------------------|--|
| Petrol Automatic  | Reverse Camera    | Half Leather Seats |  |
| Powerfold Mirrors | MOT/No Advisories | Part History       |  |
| Recently Serviced | 2 Keys            |                    |  |

| Technical Data      |           |                    |      |
|---------------------|-----------|--------------------|------|
| CO2 Emmissions      |           | Engine Capacity    | 1300 |
| Fuel Type           | Petrol    | Number of Doors    | 3    |
| Transmission        | Automatic | 6 Months Tax Cost  | 0    |
| Year of Manufacture | 2011      | 12 Months Tax Cost | 210  |
| Color               | RED       | Euro Status        | 4    |
| BHP                 |           | MPG Combined       | 60   |