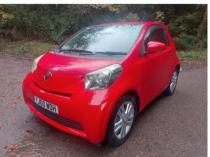

## TOYOTA IQ Auto £4,490

Sep 2022 43000 miles Automatic Petrol

| Features          |                   |                    |  |
|-------------------|-------------------|--------------------|--|
| Petrol Automatic  | Reverse Camera    | Half Leather Seats |  |
| Powerfold Mirrors | MOT/No Advisories | Part History       |  |
| Recently Serviced | 2 Keys            |                    |  |

| Technical Data      |           |                    |      |
|---------------------|-----------|--------------------|------|
| CO2 Emmissions      |           | Engine Capacity    | 1300 |
| Fuel Type           | Petrol    | Number of Doors    | 3    |
| Transmission        | Automatic | 6 Months Tax Cost  | 0    |
| Year of Manufacture | 2011      | 12 Months Tax Cost | 210  |
| Color               | RED       | Euro Status        | 4    |
| BHP                 |           | MPG Combined       | 60   |