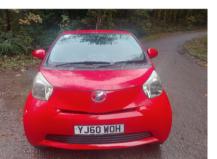

## TOYOTA IQ Auto £4,490

Sep 2022 43000 miles Automatic Petrol

| Features          |                   |                    |  |
|-------------------|-------------------|--------------------|--|
| Petrol Automatic  | Reverse Camera    | Half Leather Seats |  |
| Powerfold Mirrors | MOT/No Advisories | Part History       |  |
| Recently Serviced | 2 Keys            |                    |  |

| Technical Data      |           |                    |      |
|---------------------|-----------|--------------------|------|
| CO2 Emmissions      |           | Engine Capacity    | 1300 |
| Fuel Type           | Petrol    | Number of Doors    | 3    |
| Transmission        | Automatic | 6 Months Tax Cost  | 0    |
| Year of Manufacture | 2011      | 12 Months Tax Cost | 210  |
| Color               | RED       | Euro Status        | 4    |
| BHP                 |           | MPG Combined       | 60   |